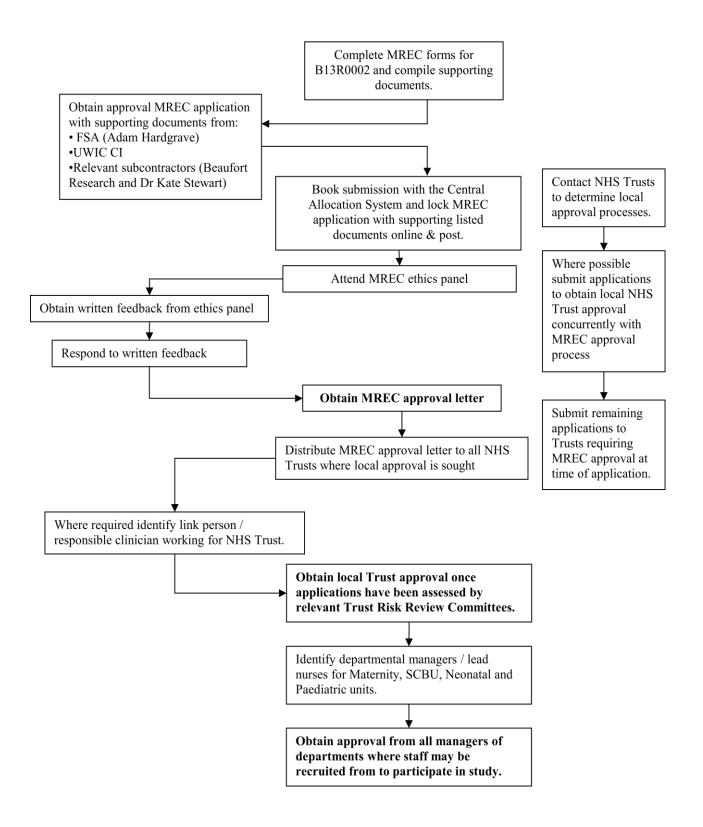

# Appendix 2.2 Documentation required for implementation of focus groups: NHS Professionals (Health Visitors, Hospital Nurses, Hospital and Community Midwives

Flow chart indicating stages of obtaining NHS Ethical approval from MREC and local NHS Trust approval for FSA study.