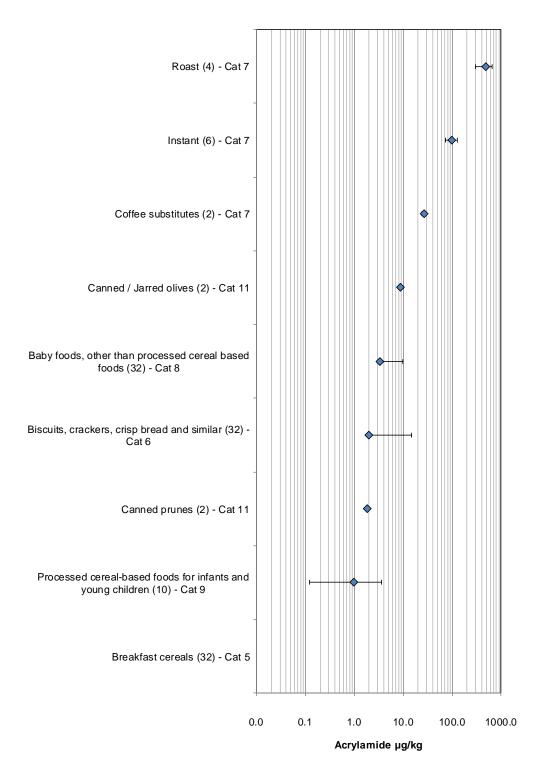

- A total of 275 samples (comprising multiple lots) were collected by an independent sampling contractor from retail and fast food outlets in seven regions of the UK
- The selection of samples for 2018 was based on a core sampling and analysis plan from previous acrylamide and furan survey years (November 2011- December 2013) with additional samples selected by the Agency.
- Samples were categorised in accordance with the requirements for the submission of data to EFSA<sup>1</sup>.
- Where necessary, foods were cooked or prepared according to the manufacturers' guidelines prior to homogenisation and analysis.
- All analyses were carried out using accredited methods: a total of 275 tests were carried out for acrylamide and 134 tests for furans (furan, 2-methyl furan and 3-methyl furan).