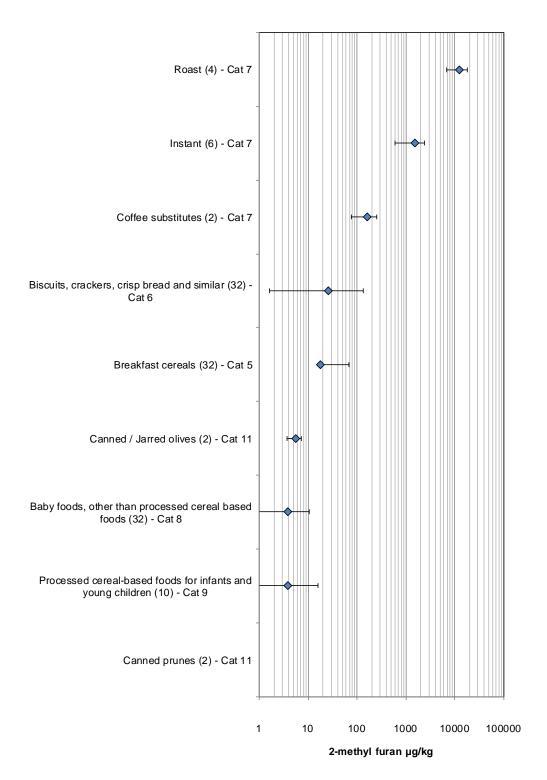

- A total of 275 samples (comprising multiple lots) were collected by an independent sampling contractor from retail and fast food outlets in seven regions of the UK
- The selection of samples for 2018 was based on a core sampling and analysis plan from previous acrylamide and furan survey years (November 2011- December 2013) with additional samples selected by the Agency.
- Samples were categorised in accordance with the requirements for the submission of data to EFSA<sup>1</sup>.
- Where necessary, foods were cooked or prepared according to the manufacturers' guidelines prior to homogenisation and analysis.
- All analyses were carried out using accredited methods: a total of 275 tests were carried out for acrylamide and 134 tests for furans (furan, 2-methyl furan and 3-methyl furan).