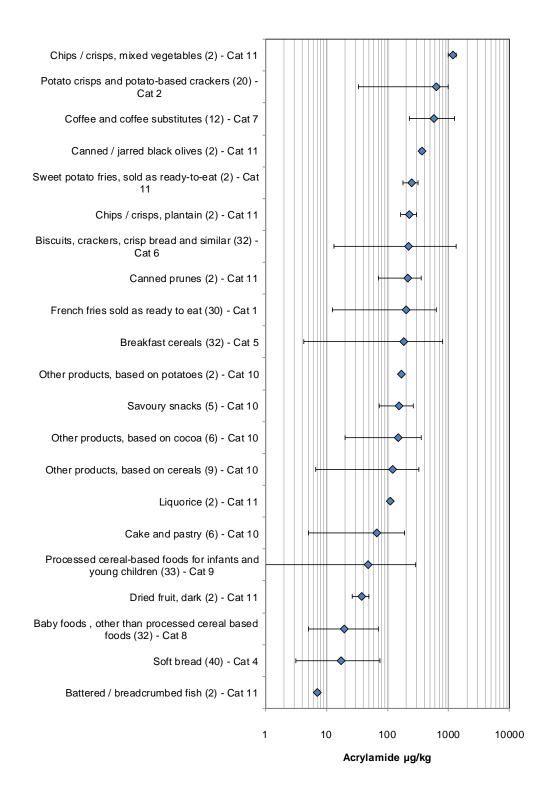

For this period, five products were found contain acrylamide levels that exceeded European Commission 'Indicative Values' (IV)<sup>2</sup> for their food category and 16 products were found to exceed European Commission 'Benchmark Levels' (BML)<sup>3</sup>.