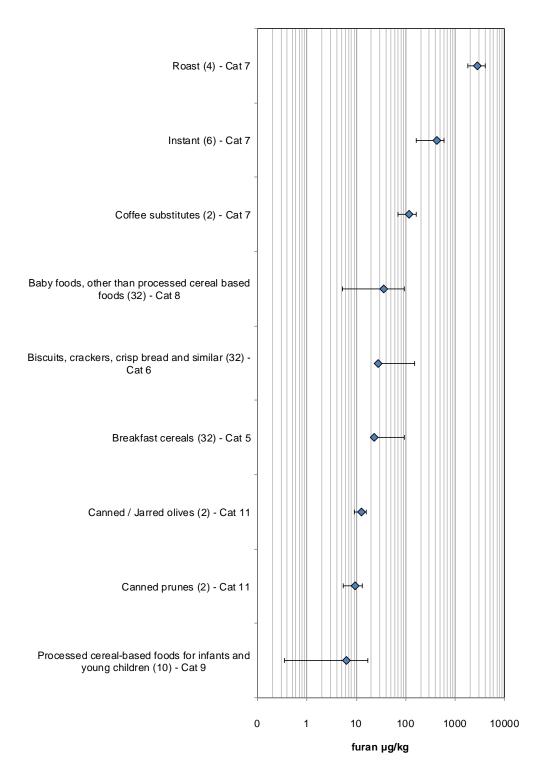

- A total of 275 samples (comprising multiple lots) were collected by an independent sampling contractor from retail and fast food outlets in seven regions of the UK
- The selection of samples for 2018 was based on a core sampling and analysis plan from previous acrylamide and furan survey years (November 2011- December 2013) with additional samples selected by the Agency.
- Samples were categorised in accordance with the requirements for the submission of data to EFSA<sup>1</sup>.
- Where necessary, foods were cooked or prepared according to the manufacturers' guidelines prior to homogenisation and analysis.
- All analyses were carried out using accredited methods: a total of 275 tests were carried out for acrylamide and 134 tests for furans (furan, 2-methyl furan and 3-methyl furan).