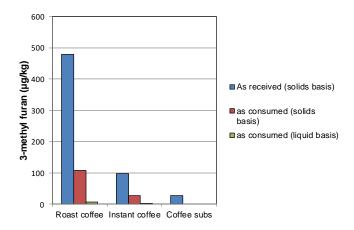

- A total of 275 samples (comprising multiple lots) were collected by an independent sampling contractor from retail and fast food outlets in seven regions of the UK
- The selection of samples for 2018 was based on a core sampling and analysis plan from previous acrylamide and furan survey years (November 2011- December 2013) with additional samples selected by the Agency.
- Samples were categorised in accordance with the requirements for the submission of data to EFSA<sup>1</sup>.
- Where necessary, foods were cooked or prepared according to the manufacturers' guidelines prior to homogenisation and analysis.
- All analyses were carried out using accredited methods: a total of 275 tests were carried out for acrylamide and 134 tests for furans (furan, 2-methyl furan and 3-methyl furan).