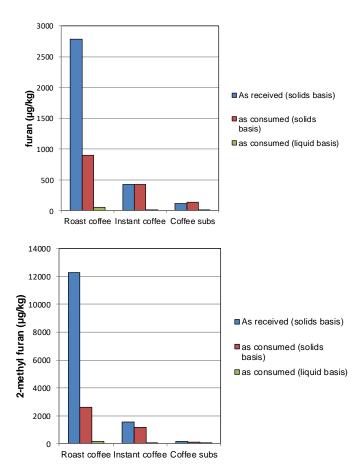

- A total of 275 samples (comprising multiple lots) were collected by an independent sampling contractor from retail and fast food outlets in seven regions of the UK
- The selection of samples for 2018 was based on a core sampling and analysis plan from previous acrylamide and furan survey years (November 2011- December 2013) with additional samples selected by the Agency.
- Samples were categorised in accordance with the requirements for the submission of data to EFSA<sup>1</sup>.
- Where necessary, foods were cooked or prepared according to the manufacturers' guidelines prior to homogenisation and analysis.
- All analyses were carried out using accredited methods: a total of 275 tests were carried out for acrylamide and 134 tests for furans (furan, 2-methyl furan and 3-methyl furan).